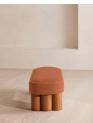

# Nieve Bench, Velvet, Antique Rose, Us

£995 Regular

£846 Membership

#### Product details

Ideal for placing in the hallway or at the end of your bed, our Nieve bench has been crafted using a solid oak frame. A fully upholstered velvet seat adds rich tones and rests on four oversized cylindrical legs for a contemporary twist.

- · Upholstered bench
- · Solid oak frame
- · Four oversized cylindrical legs in oak
- · Upholstered in cotton velvet
- · Available in a range of colors
- · Also available in boucle
- · Inspired by Soho Beach House Canouan