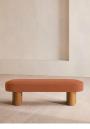

#### Product details

Ideal for placing in the hallway or at the end of your bed, our Nieve bench has been crafted using a solid oak frame. A fully upholstered velvet seat adds rich tones and rests on four oversized cylindrical legs for a contemporary twist.

- · Upholstered bench
- · Solid oak frame
- · Four oversized cylindrical legs in oak
- · Upholstered in cotton velvet
- · Available in a range of colors
- · Also available in boucle
- · Inspired by Soho Beach House Canouan