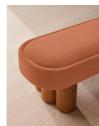

#### Product details

Ideal for placing in the hallway or at the end of your bed, our Nieve bench has been crafted using a solid oak frame. A fully upholstered velvet seat adds rich tones and rests on four oversized cylindrical legs for a contemporary twist.

- · Upholstered bench
- · Solid oak frame
- · Four oversized cylindrical legs in oak
- · Upholstered in cotton velvet
- · Available in a range of colors
- · Also available in boucle
- · Inspired by Soho Beach House Canouan