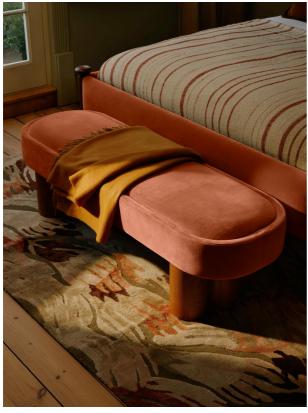

#### Product details

Ideal for placing in the hallway or at the end of your bed, our Nieve bench has been crafted using a solid oak frame. A fully upholstered velvet seat adds rich tones and rests on four oversized cylindrical legs for a contemporary twist.

- · Upholstered bench
- · Solid oak frame
- · Four oversized cylindrical legs in oak
- · Upholstered in cotton velvet
- · Available in a range of colors
- · Also available in boucle
- · Inspired by Soho Beach House Canouan