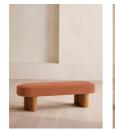

#### Product details

Ideal for placing in the hallway or at the end of your bed, our Nieve bench has been crafted using a solid oak frame. A fully upholstered velvet seat adds rich tones and rests on four oversized cylindrical legs for a contemporary twist.

- · Upholstered bench
- · Solid oak frame
- · Four oversized cylindrical legs in oak
- · Upholstered in cotton velvet
- · Available in a range of colors
- · Also available in boucle
- · Inspired by Soho Beach House Canouan