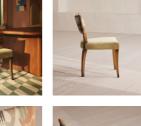

#### Product details

A House hero, you will find our upholstered Molina dining chairs in many of our Houses, including High Road House and Soho House Berlin, as well as a vintage version in Kettner's. An extension of the Molina range, this pair is upholstered in Lewis & Wood's 'Kimono' fabric, alongside our lichen velvet fabric and contrast piping on the seat for a complementary palette of color and pattern. Partner with any of our solid oak tables for a simple way to make a bold statement.

- · Pair of upholstered dining chairs
- · Printed back in 'Kimono' fabric by Lewis &
- · Lichen velvet seat
- · Contrast piping detail
- · Beech wood frame
- · Inspired by the vintage dining chairs at Kettner's