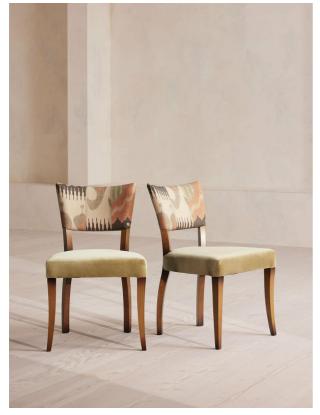

#### Product details

A House hero, you will find our upholstered Molina dining chairs in many of our Houses, including High Road House and Soho House Berlin, as well as a vintage version in Kettner's. An extension of the Molina range, this pair is upholstered in Lewis & Wood's 'Kimono' fabric, alongside our lichen velvet fabric and contrast piping on the seat for a complementary palette of color and pattern. Partner with any of our solid oak tables for a simple way to make a bold statement.

- · Pair of upholstered dining chairs
- · Printed back in 'Kimono' fabric by Lewis &
- · Lichen velvet seat
- · Contrast piping detail
- · Beech wood frame
- · Inspired by the vintage dining chairs at Kettner's