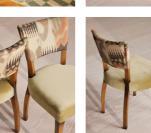

#### Product details

A House hero, you will find our upholstered Molina dining chairs in many of our Houses, including High Road House and Soho House Berlin, as well as a vintage version in Kettner's. An extension of the Molina range, this pair is upholstered in Lewis & Wood's 'Kimono' fabric, alongside our lichen velvet fabric and contrast piping on the seat for a complementary palette of color and pattern. Partner with any of our solid oak tables for a simple way to make a bold statement.

- · Pair of upholstered dining chairs
- · Printed back in 'Kimono' fabric by Lewis &
- · Lichen velvet seat
- · Contrast piping detail
- · Beech wood frame
- · Inspired by the vintage dining chairs at Kettner's