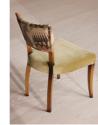

#### Product details

A House hero, you will find our upholstered Molina dining chairs in many of our Houses, including High Road House and Soho House Berlin, as well as a vintage version in Kettner's. An extension of the Molina range, this pair is upholstered in Lewis & Wood's 'Kimono' fabric, alongside our lichen velvet fabric and contrast piping on the seat for a complementary palette of color and pattern. Partner with any of our solid oak tables for a simple way to make a bold statement.

- · Pair of upholstered dining chairs
- · Printed back in 'Kimono' fabric by Lewis &
- · Lichen velvet seat
- · Contrast piping detail
- · Beech wood frame
- · Inspired by the vintage dining chairs at Kettner's