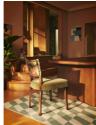

#### Product details

A House hero, you will find our upholstered Molina dining chairs in many of our Houses, including High Road House and Soho House Berlin, as well as a vintage version in Kettner's. An extension of the Molina range, this pair is upholstered in Lewis & Wood's 'Kimono' fabric, alongside our lichen velvet fabric and contrast piping on the seat for a complementary palette of color and pattern. Partner with any of our solid oak tables for a simple way to make a bold statement.