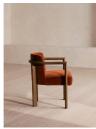

#### Product details

Italian craftsmanship and comfort combine to create the Aria dining chair, where a curved solid ash frame is complemented by rich velvet upholstery. Finger joint detail and an aged mid-tone stain give this piece a lived-in feel, while taking its design cues from Soho House Rome. The laid-back silhouette is ideal for those who prefer relaxed dining and hosting.

- · Curved dining chair
- · Solid ash frame
- · Upholstered in velvet
- · Crafted in Italy
- · Finger joint detail
- · Aged mid-tone stain
- · Inspired by Soho House Rome