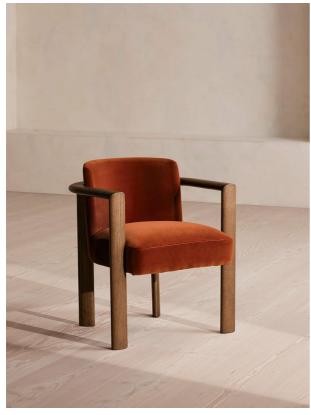

# Aria Dining Chair, Velvet, Rust, Us

f.995 Regular

f.846 Membership

#### Product details

Italian craftsmanship and comfort combine to create the Aria dining chair, where a curved solid ash frame is complemented by rich velvet upholstery. Finger joint detail and an aged mid-tone stain give this piece a lived-in feel, while taking its design cues from Soho House Rome. The laid-back silhouette is ideal for those who prefer relaxed dining and hosting.

- · Curved dining chair
- · Solid ash frame
- · Upholstered in velvet
- · Crafted in Italy
- · Finger joint detail
- · Aged mid-tone stain
- · Inspired by Soho House Rome