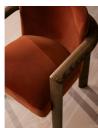

#### Product details

Italian craftsmanship and comfort combine to create the Aria dining chair, where a curved solid ash frame is complemented by rich velvet upholstery. Finger joint detail and an aged mid-tone stain give this piece a lived-in feel, while taking its design cues from Soho House Rome. The laid-back silhouette is ideal for those who prefer relaxed dining and hosting.

- · Curved dining chair
- · Solid ash frame
- · Upholstered in velvet
- · Crafted in Italy
- · Finger joint detail
- · Aged mid-tone stain
- · Inspired by Soho House Rome