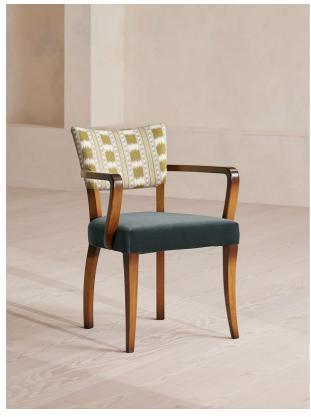

# Molina Dining Armchair, Ikat Stripe And Velvet, Grey Blue Us

£895 Regular

£761 Membership

### Product details

An extension of the Molina range, this dining chair is upholstered in a woven lkat stripe with a soft handle and feel. This combined with solid grey blue velvet upholstery to the seat creates a complementary palette of solid color and pattern.

- · Upholstered dining chair
- · Woven Ikat stripe upholstered back
- · Grey blue velvet seat
- · Contrast piping detail
- · Beech wood frame
- · Inspired by the vintage dining chairs at Kettner's