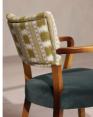

# Molina Dining Armchair, Ikat Stripe And Velvet, Grey Blue Us

£895 Regular

£761 Membership

### Product details

An extension of the Molina range, this dining chair is upholstered in a woven lkat stripe with a soft handle and feel. This combined with solid grey blue velvet upholstery to the seat creates a complementary palette of solid color and pattern.

- · Upholstered dining chair
- · Woven Ikat stripe upholstered back
- · Grey blue velvet seat
- · Contrast piping detail
- · Beech wood frame
- · Inspired by the vintage dining chairs at Kettner's