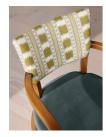

# Molina Dining Armchair, Ikat Stripe And Velvet, Grey Blue Us

£895 Regular

£761 Membership

### Product details

An extension of the Molina range, this dining chair is upholstered in a woven lkat stripe with a soft handle and feel. This combined with solid grey blue velvet upholstery to the seat creates a complementary palette of solid color and pattern.

- · Upholstered dining chair
- · Woven Ikat stripe upholstered back
- · Grey blue velvet seat
- · Contrast piping detail
- · Beech wood frame
- · Inspired by the vintage dining chairs at Kettner's