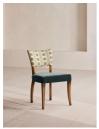

### Product details

A House hero, you will find our upholstered Molina dining chairs in many of our Houses, including High Road House and Soho House Berlin, as well as a vintage version in Kettner's. An extension of the Molina range, this pair is upholstered in James Hare's 'Paxton' fabric, alongside our grey blue velvet fabric and contrast piping on the seat for a complementary palette of color and pattern. Partner with any of our solid oak tables for a simple way to make a bold statement.

- · Pair of upholstered dining chairs
- · Printed back in 'Paxton' fabric by James
- · Grey Blue velvet seat
- · Contrast piping detail
- · Beech wood frame
- · Inspired by the vintage dining chairs at Kettner's