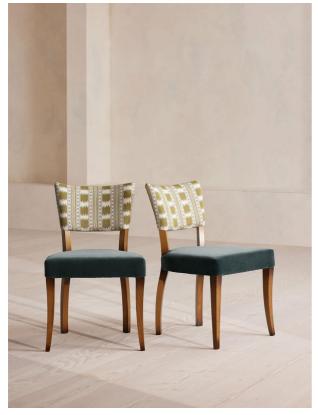

### Product details

A House hero, you will find our upholstered Molina dining chairs in many of our Houses, including High Road House and Soho House Berlin, as well as a vintage version in Kettner's. An extension of the Molina range, this pair is upholstered in James Hare's 'Paxton' fabric, alongside our grey blue velvet fabric and contrast piping on the seat for a complementary palette of color and pattern. Partner with any of our solid oak tables for a simple way to make a bold statement.

- · Pair of upholstered dining chairs
- · Printed back in 'Paxton' fabric by James
- · Grey Blue velvet seat
- · Contrast piping detail
- · Beech wood frame
- · Inspired by the vintage dining chairs at Kettner's