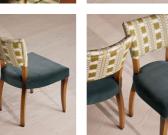

### Product details

A House hero, you will find our upholstered Molina dining chairs in many of our Houses, including High Road House and Soho House Berlin, as well as a vintage version in Kettner's. An extension of the Molina range, this pair is upholstered in James Hare's 'Paxton' fabric, alongside our grey blue velvet fabric and contrast piping on the seat for a complementary palette of color and pattern. Partner with any of our solid oak tables for a simple way to make a bold statement.

- · Pair of upholstered dining chairs
- · Printed back in 'Paxton' fabric by James
- · Grey Blue velvet seat
- · Contrast piping detail
- · Beech wood frame
- · Inspired by the vintage dining chairs at Kettner's