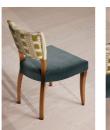

### Product details

A House hero, you will find our upholstered Molina dining chairs in many of our Houses, including High Road House and Soho House Berlin, as well as a vintage version in Kettner's. An extension of the Molina range, this pair is upholstered in James Hare's 'Paxton' fabric, alongside our grey blue velvet fabric and contrast piping on the seat for a complementary palette of color and pattern. Partner with any of our solid oak tables for a simple way to make a bold statement.

- · Pair of upholstered dining chairs
- · Printed back in 'Paxton' fabric by James
- · Grey Blue velvet seat
- · Contrast piping detail
- · Beech wood frame
- · Inspired by the vintage dining chairs at Kettner's