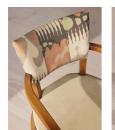

#### Product details

An extension of the Molina range, this dining chair is upholstered in a bold lkat linen, alongside our lichen velvet fabric for a complementing palette of solid color and pattern.

- Upholstered dining chair
- · Ikat linen upholstered back
- · Lichen velvet seat
- · Contrast piping detail
- · Beech wood frame
- $\cdot\,$  Inspired by the vintage dining chairs at Kettner's