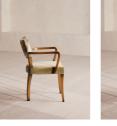

#### Product details

An extension of the Molina range, this dining chair is upholstered in a bold lkat linen, alongside our lichen velvet fabric for a complementing palette of solid color and pattern.

- Upholstered dining chair
- · Ikat linen upholstered back
- · Lichen velvet seat
- · Contrast piping detail
- · Beech wood frame
- $\cdot\,$  Inspired by the vintage dining chairs at Kettner's

### Dimensions

Product dimensions: H78 x W50 x D58cm / H31 x W20 x D23"

Product weight: 9.3kg / 20.5lbs