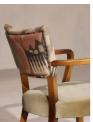

#### Product details

An extension of the Molina range, this dining chair is upholstered in a bold lkat linen, alongside our lichen velvet fabric for a complementing palette of solid color and pattern.

- Upholstered dining chair
- · Ikat linen upholstered back
- · Lichen velvet seat
- · Contrast piping detail
- · Beech wood frame
- $\cdot\,$  Inspired by the vintage dining chairs at Kettner's

### Dimensions

Product dimensions: H78 x W50 x D58cm / H31 x W20 x D23"

Product weight: 9.3kg / 20.5lbs

#### Details

Assembly required: No Care instructions: Professional upholstery cleaning only Composition: Frame: Beech. Fabric: 85% Cotton, 15% Polyester. Fabric: Velvet Feet: Beech Filling: Foam Frame: Beech Removable cushions: No Removable legs: No Seat depth: 19.5" Seat height: 18.9" Seat width: 20.3"