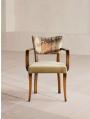

# Molina Dining Armchair, Ikat Linen And Velvet, Lichen Us

| £895 | Regular    |
|------|------------|
| £761 | Membership |

#### Product details

An extension of the Molina range, this dining chair is upholstered in a bold lkat linen, alongside our lichen velvet fabric for a complementing palette of solid color and pattern.

- Upholstered dining chair
- · Ikat linen upholstered back
- · Lichen velvet seat
- · Contrast piping detail
- · Beech wood frame
- $\cdot\,$  Inspired by the vintage dining chairs at Kettner's