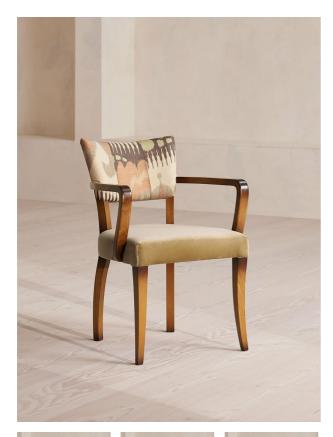

# Molina Dining Armchair, Ikat Linen And Velvet, Lichen Us

| £895 | Regular    |
|------|------------|
| £761 | Membership |

#### Product details

An extension of the Molina range, this dining chair is upholstered in a bold lkat linen, alongside our lichen velvet fabric for a complementing palette of solid color and pattern.

- Upholstered dining chair
- · Ikat linen upholstered back
- · Lichen velvet seat
- · Contrast piping detail
- · Beech wood frame
- $\cdot\,$  Inspired by the vintage dining chairs at Kettner's

### Dimensions

Product dimensions: H78 x W50 x D58cm / H31 x W20 x D23"

Product weight: 9.3kg / 20.5lbs