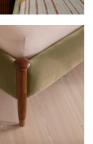

## Product details

Taking cues from the bedrooms at Soho House Rome, our Paolo bed displays clean lines, accented with upholstered velvet panels to the headboard and sides for rich pops of color. Solid walnut uprights with brass cap detail add a vintage-inspired touch. Pair with warm tones and soft textiles to make this piece the focal point of your bedroom.

- · Available in a range of sizes
- · Velvet upholstery
- $\cdot\,$  Leather hide is a natural material and will
- therefore vary in appearance
- Solid walnut uprights
- $\cdot$  Stitched paneling with leather straps
- Antique brass foot caps