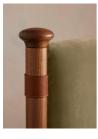

## Product details

Taking cues from the bedrooms at Soho House Rome, our Paolo bed displays clean lines, accented with upholstered velvet panels to the headboard and sides for rich pops of color. Solid walnut uprights with brass cap detail add a vintage-inspired touch. Pair with warm tones and soft textiles to make this piece the focal point of your bedroom.

- · Available in a range of sizes
- · Velvet upholstery
- $\cdot\,$  Leather hide is a natural material and will
- therefore vary in appearance
- Solid walnut uprights
- $\cdot$  Stitched paneling with leather straps
- Antique brass foot caps