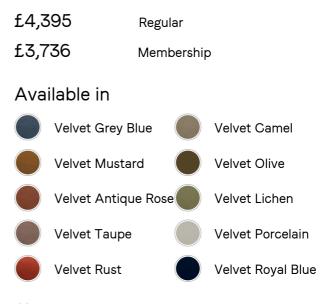

- · Available in a range of sizes
- · Velvet upholstery
- $\cdot\,$  Leather hide is a natural material and will
- therefore vary in appearance
- Solid walnut uprights
- $\cdot$  Stitched paneling with leather straps
- Antique brass foot caps