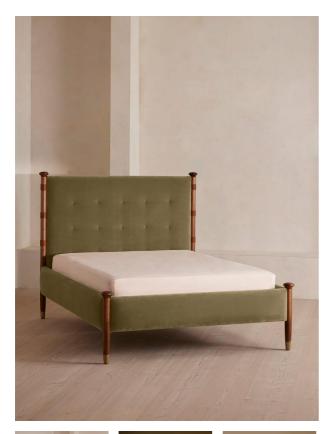

# Paolo Bed, California King, Velvet, Lichen, Us

## Product details

Taking cues from the bedrooms at Soho House Rome, our Paolo bed displays clean lines, accented with upholstered velvet panels to the headboard and sides for rich pops of color. Solid walnut uprights with brass cap detail add a vintage-inspired touch. Pair with warm tones and soft textiles to make this piece the focal point of your bedroom.

- · Available in a range of sizes
- · Velvet upholstery
- $\cdot\,$  Leather hide is a natural material and will
- therefore vary in appearance
- Solid walnut uprights
- $\cdot$  Stitched paneling with leather straps
- Antique brass foot caps