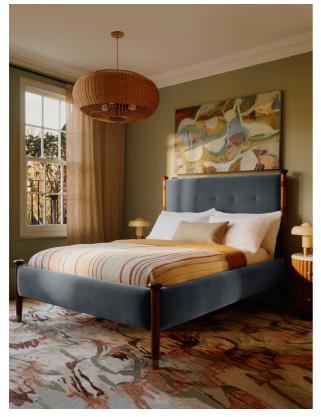

## Product details

Taking cues from the bedrooms at Soho House Rome, our Paolo bed displays clean lines, accented with upholstered velvet panels to the headboard and sides for rich pops of color. Solid walnut uprights with brass cap detail add a vintage-inspired touch. Pair with warm tones and soft textiles to make this piece the focal point of your bedroom.

- Available in a range of sizes
- · Velvet upholstery
- · Leather hide is a natural material and will
- therefore vary in appearance
- · Solid walnut uprights
- · Stitched paneling with leather straps
- · Antique brass foot caps

· Pair with our Hypnos Woolsleeper Pillow Top Mattress

· Inspired by Soho House Rome Please note: leather is a natural material, so expect to see wrinkles, veining, color and grain variation, all of which contribute to the beauty of the hide.