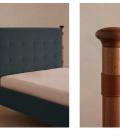

## Product details

Taking cues from the bedrooms at Soho House Rome, our Paolo bed displays clean lines, accented with upholstered velvet panels to the headboard and sides for rich pops of color. Solid walnut uprights with brass cap detail add a vintage-inspired touch. Pair with warm tones and soft textiles to make this piece the focal point of your bedroom.

- Available in a range of sizes
- · Velvet upholstery
- · Leather hide is a natural material and will
- therefore vary in appearance
- · Solid walnut uprights
- · Stitched paneling with leather straps
- · Antique brass foot caps