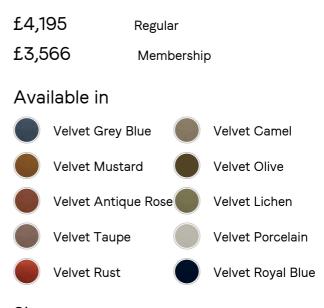

- Available in a range of sizes
- · Velvet upholstery
- · Leather hide is a natural material and will
- therefore vary in appearance
- · Solid walnut uprights
- · Stitched paneling with leather straps
- · Antique brass foot caps