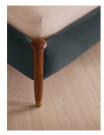

## Product details

Taking cues from the bedrooms at Soho House Rome, our Paolo bed displays clean lines, accented with upholstered velvet panels to the headboard and sides for rich pops of color. Solid walnut uprights with brass cap detail add a vintage-inspired touch. Pair with warm tones and soft textiles to make this piece the focal point of your bedroom.

- Available in a range of sizes
- · Velvet upholstery
- · Leather hide is a natural material and will
- therefore vary in appearance
- · Solid walnut uprights
- · Stitched paneling with leather straps
- · Antique brass foot caps