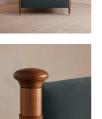

## Product details

Taking cues from the bedrooms at Soho House Rome, our Paolo bed displays clean lines, accented with upholstered velvet panels to the headboard and sides for rich pops of color. Solid walnut uprights with brass cap detail add a vintage-inspired touch. Pair with warm tones and soft textiles to make this piece the focal point of your bedroom.

- Available in a range of sizes
- · Velvet upholstery
- · Leather hide is a natural material and will
- therefore vary in appearance
- · Solid walnut uprights
- · Stitched paneling with leather straps
- · Antique brass foot caps