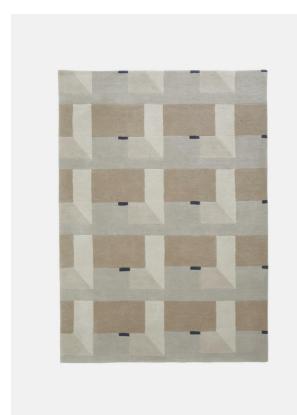

## Product details

Designed in-house, this vintage-inspired rug has been crafted from 100% wool, using a sculpting technique to create geometric lines that enhance the rug's minimal and clean aesthetic. Use the Blake rug in a bedroom or living area to echo the textiles seen throughout Soho House Amsterdam.

- · Hand-tufted wool rug
- · 100% wool
- · Designed in-house
- · Sculpting technique to create geometric lines
- · Modernist-inspired geometric design
- · Available in four sizes
- · Inspired by Soho House Amsterdam

#### Details

Assembled size: 20 x 30cm Assembly required: No

Care instructions: Spot clean only

Composition: 100% Wool

Pile: Wool

Rug style: Geometric