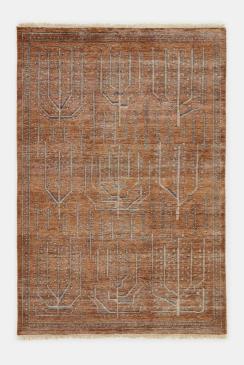

# Bresle Rug, Rust, 20 X 30cm (swatch)

£20 Regular

£17 Membership

#### **Product details**

Inspired by classic Persian rugs, our Bresle style is hand-knotted in India with a 100% wool pile. Finished with intricate lines and leaves, the rug has a worn, vintage-style quality to create a lived-in feel, reminiscent of the styles seen throughout Soho Farmhouse.

- · 100% wool pile rug
- · Hand-knotted in India
- · Classic style
- · Vintage-inspired design
- · Available in five sizes and two runners
- · Inspired by traditional Persian rugs
- · Inspired by Soho Farmhouse