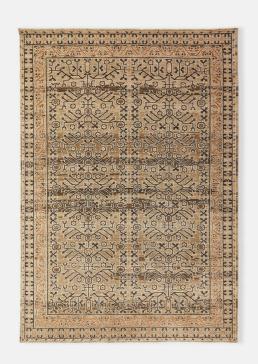

# Jimmy Rug, 20 X 30cm (swatch)

£15 Regular

£13 Membership

#### Product details

Inspired by the love-worn, antique rugs at Babington House and Soho Farmhouse, our Jimmy rug is hand-knotted in India by skilled artisans, and made with a cosy raised wool pile. An intricate, vintage-style design in brown tones complements a variety of interiors and textures, including linen and velvet.

- · 100% wool-pile rug
- · Hand-knotted in India
- · Brown tones
- · Vintage-inspired design
- · Available in five sizes and two runners
- · Inspired by antique rugs at Babington House and Soho Farmhouse

Composition: Wool 72.3%, Cotton 27.7%

Pile: Wool

**Details** 

Rug style: Classic

Technique: Hand Knotted