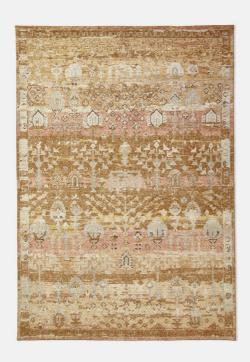

#### Product details

Inspired by the love-worn, antique rugs at Babington House and Soho Farmhouse, our Robert rug is made with a wool pile and hand-knotted in India by skilled artisans. A vintage-style design in warm tonal colours complements a variety of interiors and textures, including linen and velvet.

- · Hand-knotted in India
- · Warm tonal colours
- · Vintage-inspired design
- · Available in five sizes and two runners
- · Inspired by antique rugs at Babington House and Soho Farmhouse