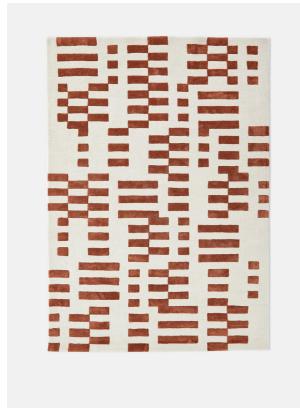

#### Product details

Referencing the graphic geometrics at White City House, the Raya rug features an irregular, bold linear pattern designed by our in-house team. The hand-drawn pattern has been transferred onto the rug using a hand-tufting technique, with a contrasting wool and viscose pile to create interesting texture and sheen. Place the rug under a sofa, bed or dining table to echo the vintage-inspired styles seen at our west London House.

- · Wool and viscose rug
- · Bold geometric design
- · Hand-drawn geometric pattern
- · Designed in-house
- · Available in four sizes
- · Available in Black and Rust
- · Inspired by White City House