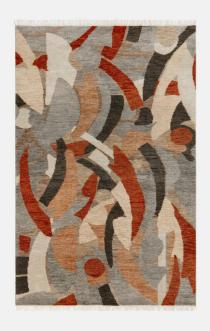

#### Product details

Our Ava rug features a bold, abstract design, originally hand-painted in-house before being brought to life by skilled artisans in India. Using a traditional hand-knotted technique means each rug takes up to six months to make, with 26 knots per square inch. Inspired by the interiors of Brighton Beach House, this piece brings hardwearing and timeless appeal anywhere in the home.

- · Abstract rug
- · 100% wool pile
- · 26 knots per square inch
- · Light blue and rust tones
- · Design is hand-painted in-house
- · Hand-knotted in India
- · Available in three sizes
- · Inspired by Brighton Beach House