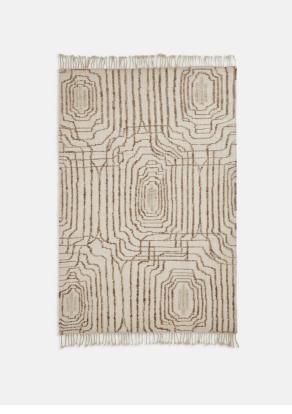

# Raimundo Rug, 20 X 30cm (swatch)

£10 Regular

£9 Membership

#### Product details

The Raimundo is a dhurrie rug, also known as a flat-woven rug. Handcrafted in India from a combination of wool and jute. Our skilled artisans use a traditional technique to create them for hardwearing and timeless appeal. Made to work in a variety of different interiors and locations, place in an area with high footfall such as the living room and dining room.

- · Hand-woven dhurrie rug
- · Handwoven in India
- $\cdot$  Wool and jute
- · Available in four sizes

### **Details**

Assembled size: 20 x 30cm Assembly required: No

Care instructions: Spot Clean Only

Composition: 65% wool, 16% Jute, 14% Cotton, 5%

Polyester Pile: Wool/Jute Rug style: Abstract