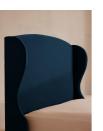

## Product details

The oversized winged headboard of our Rivas bed helps create a cocooning effect for a good night's sleep. Handcrafted in the UK, it's been upholstered in rich velvet and sits on dark, turned hardwood feet. Place in the centre of the room as a feature piece with crisp bed linen and printed textiles to recreate the bedrooms of Soho House Barcelona.

- · Emperor bed
- $\cdot\,$  Handcrafted in the UK
- · Oversized winged headboard
- Upholstered in cotton velvet
- · Available in other fabrics and colours
- Turned hardwood feet
- · Pair with our SH Hypnos Emperor Mattress
- · Inspired by Soho House Barcelona