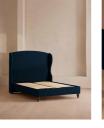

## Product details

The oversized winged headboard of our Rivas bed helps create a cocooning effect for a good night's sleep. Handcrafted in the UK, it's been upholstered in rich velvet and sits on dark, turned hardwood feet. Place in the centre of the room as a feature piece with crisp bed linen and printed textiles to recreate the bedrooms of Soho House Barcelona.

- · Emperor bed
- $\cdot\,$  Handcrafted in the UK
- · Oversized winged headboard
- Upholstered in cotton velvet
- · Available in other fabrics and colours
- Turned hardwood feet
- · Pair with our SH Hypnos Emperor Mattress
- · Inspired by Soho House Barcelona