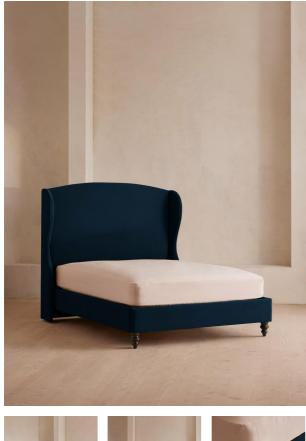

## Product details

The oversized winged headboard of our Rivas bed helps create a cocooning effect for a good night's sleep. Handcrafted in the UK, it's been upholstered in rich velvet and sits on dark, turned hardwood feet. Place in the centre of the room as a feature piece with crisp bed linen and printed textiles to recreate the bedrooms of Soho House Barcelona.

- · Emperor bed
- $\cdot\,$  Handcrafted in the UK
- · Oversized winged headboard
- Upholstered in cotton velvet
- · Available in other fabrics and colours
- Turned hardwood feet
- · Pair with our SH Hypnos Emperor Mattress
- · Inspired by Soho House Barcelona

#### Dimensions

Product dimensions: H160 x W222 x D210cm / H63 x W87 x D83"

Product weight: 141kg / 310.9lbs

Number of boxes: 3