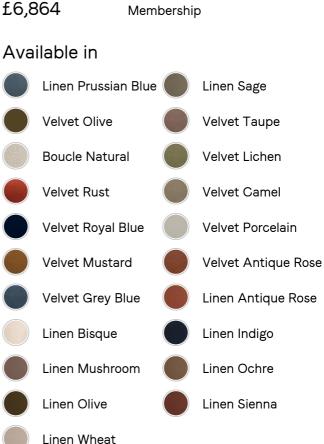

# SOHO HOME



# Vivienne Modular Corner Sofa, Linen, Sage

Regular



## Product details

The eighth floor at White City House provided the inspiration for the Vivienne Modular sofa. Upholstered in natural linen, it's distinguished by a pleated stitch back for an element of texture, with feather-wrapped foam cushions and a wraparound back for comfort, along with cylindrical legs. Designed to work well in open-plan spaces, coordinate and configure with other pieces in the Vivienne collection for the sofa shape of your choice, from an L-shaped to a U-shaped arrangement to bring people together.

- · Corner modular sofa
- Upholstered in 100% linen
- · Pleated stitch detailing
- · Cylindrical legs
- Wraparound arms and back
- · Feather-wrapped foam cushions

/products/vivienne-modular-sofa-corner-sofa/72703812 - ISKDI 72 203012 - ISKDI 72 203012 - ISKDI 72 203