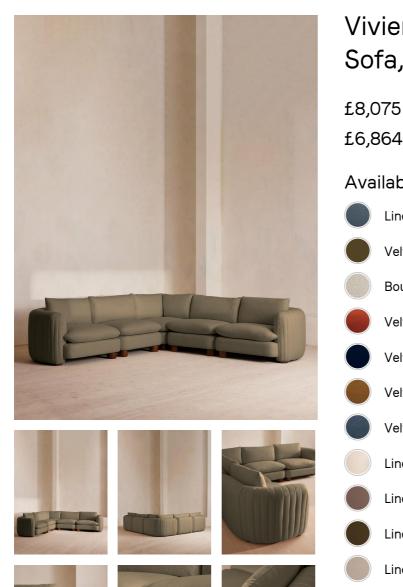

# Vivienne Modular Corner Sofa, Linen, Sage

Regular

## Product details

The eighth floor at White City House provided the inspiration for the Vivienne Modular sofa. Upholstered in natural linen, it's distinguished by a pleated stitch back for an element of texture, with feather-wrapped foam cushions and a wraparound back for comfort, along with cylindrical legs. Designed to work well in open-plan spaces, coordinate and configure with other pieces in the Vivienne collection for the sofa shape of your choice, from an L-shaped to a U-shaped arrangement to bring people together.

- · Corner modular sofa
- Upholstered in 100% linen
- · Pleated stitch detailing
- · Cylindrical legs
- Wraparound arms and back
- · Feather-wrapped foam cushions

/products/vivienne-modular-sofa-corner-sofa/72703812 - ISKDI 72 203012 - ISKDI 72 203012 - ISKDI 72 203012

#### Dimensions

Product dimensions: H83 x W319 x D105cm / H32.7 x W125.6 x D41.3"

Product weight: 52kg / 114.6lbs

Packaged or boxed dimensions: H74 x W124 x D110cm / H29.1 x W48.8 x D43.3"

Packaged or boxed weight: 65.1kg / 143.5lbs