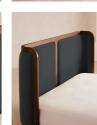

## Product details

With its sleek curves and solid oak frame, Belsa takes design cues from the mid-century style beds at White City House. The velvet-upholstered headboard and footboard wrap around the mattress, creating an enveloping feel for the sleeper.

- · Mid century-style bed
- · Velvet upholstered headboard and footboard
- · Solid oak frame
- $\cdot$  Inspired by White City House

### Details

Material: Solid Oak and Oak veneer Filling: Foam Fabric: Polyester Composition: 100% Polyester Care Instructions: Professional upholstery cleaning is advised