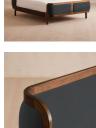

## Product details

With its sleek curves and solid oak frame, Belsa takes design cues from the mid-century style beds at White City House. The velvet-upholstered headboard and footboard wrap around the mattress, creating an enveloping feel for the sleeper.

- · Mid century-style bed
- · Velvet upholstered headboard and footboard
- · Solid oak frame
- $\cdot$  Inspired by White City House

### Details

Material: Solid Oak and Oak veneer Filling: Foam Fabric: Polyester Composition: 100% Polyester Care Instructions: Professional upholstery cleaning is advised