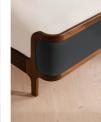

## Product details

With its sleek curves and solid oak frame, Belsa takes design cues from the mid-century style beds at White City House. The velvet-upholstered headboard and footboard wrap around the mattress, creating an enveloping feel for the sleeper.

- · Mid century-style bed
- · Velvet upholstered headboard and footboard
- · Solid oak frame
- $\cdot$  Inspired by White City House