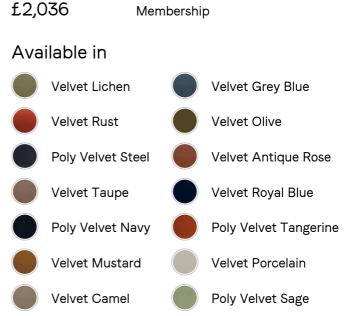

#### Sizes

£2,395

King, Emperor, Super King, Double

### Details

Material: Solid Oak and Oak veneer Filling: Foam Fabric: Polyester Composition: 100% Polyester Care Instructions: Professional upholstery cleaning is advised