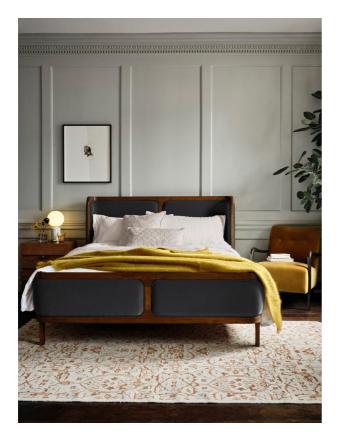

## Product details

With its sleek curves and solid oak frame, Belsa takes design cues from the mid-century style beds at White City House. The velvet-upholstered headboard and footboard wrap around the mattress, creating an enveloping feel for the sleeper.

- · Mid century-style bed
- · Velvet upholstered headboard and footboard
- · Solid oak frame
- $\cdot$  Inspired by White City House