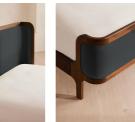

#### Product details

With its sleek curves and solid oak frame, Belsa takes design cues from the mid-century style beds at White City House. The velvet-upholstered headboard and footboard wrap around the mattress, creating an enveloping feel for the sleeper.

- · Mid century-style bed
- · Velvet upholstered headboard and footboard
- · Solid oak frame
- · Inspired by White City House