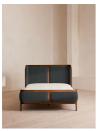

#### Product details

With its sleek curves and solid oak frame, Belsa takes design cues from the mid-century style beds at White City House. The velvet-upholstered headboard and footboard wrap around the mattress, creating an enveloping feel for the sleeper.

- · Mid century-style bed
- · Velvet upholstered headboard and footboard
- · Solid oak frame
- · Inspired by White City House