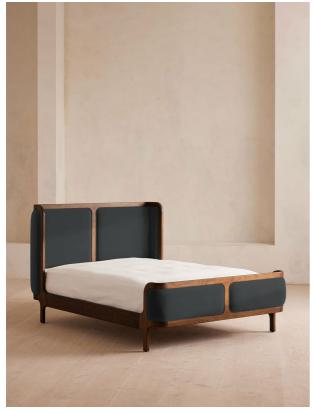

# Belsa Bed, Emperor, Steel

£2,995 Regular

£2,546 Membership

#### Product details

With its sleek curves and solid oak frame, Belsa takes design cues from the mid-century style beds at White City House. The velvet-upholstered headboard and footboard wrap around the mattress, creating an enveloping feel for the sleeper.

- · Mid century-style bed
- · Velvet upholstered headboard and footboard
- · Solid oak frame
- · Inspired by White City House