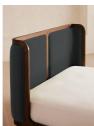

#### Product details

With its sleek curves and solid oak frame, Belsa takes design cues from the mid-century style beds at White City House. The velvet-upholstered headboard and footboard wrap around the mattress, creating an enveloping feel for the sleeper.

- · Mid century-style bed
- · Velvet upholstered headboard and footboard
- · Solid oak frame
- · Inspired by White City House