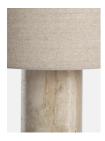

# Product details

Crafted from solid travertine, which has natural colour variations and inclusions, this lamp is entirely one of a kind. Inspired by the interiors at 180 House on the Strand, it's finished with subtle brass finish detailing and comes with a natural linen shade.

- · Large table lamp with cylindrical travertine base
- · Brass finish detailing
- · Natural linen shade included
- · Inspired by 180 House