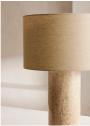

# Product details

Crafted from solid travertine, which has natural colour variations and inclusions, this lamp is entirely one of a kind. Inspired by the interiors at 180 House on the Strand, it's finished with subtle brass finish detailing and comes with a natural linen shade.

- · Large table lamp with cylindrical travertine base
- · Brass finish detailing
- · Natural linen shade included
- · Inspired by 180 House

Dimmable: Yes, all portable lighting comes

Electrician required: No

Shade dimensions: H28 x W28 x D28cm

Voltage: 220-240V