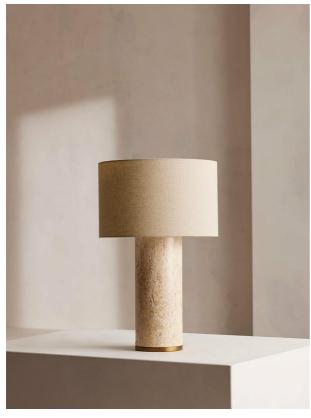

# Remi Stone Table Lamp, Large

£550 Regular

£468 Membership

# Product details

Crafted from solid travertine, which has natural colour variations and inclusions, this lamp is entirely one of a kind. Inspired by the interiors at 180 House on the Strand, it's finished with subtle brass finish detailing and comes with a natural linen shade.

- · Large table lamp with cylindrical travertine base
- · Brass finish detailing
- · Natural linen shade included
- · Inspired by 180 House

## **Dimensions**

Product dimensions: H70 x W45 x D45cm / H27.6 x W17.7 x D17.7"

Product weight: 22kg / 48.5lbs

Packaged or boxed dimensions: H62 x W47 x D55cm /

H24.4 x W18.5 x D21.7"

Packaged or boxed weight: 21.5kg / 47.4lbs