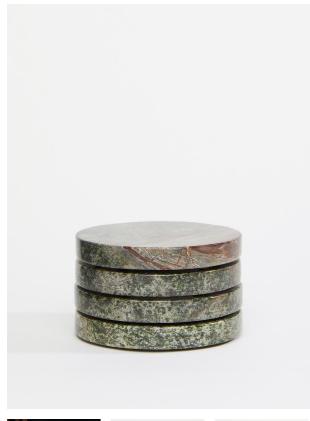

# Hanson Coasters, Forest Green, Set Of Four

£55 Regular

£47 Membership

## Product details

Referencing the solid marble furniture seen throughout 180 House on the Strand in London, this set of four coasters has been hand-hewn in India from a weighty forest-green marble that has unique variations in texture and colour. Each one has protective feet, so it won't scratch natural surfaces such as glass or wood.

- · Set of four marble coasters
- · Solid forest-green marble
- · Handmade in India
- · Inspired by 180 House