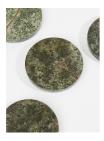

## Product details

Referencing the solid marble furniture seen throughout 180 House on the Strand in London, this set of four coasters has been hand-hewn in India from a weighty forest-green marble that has unique variations in texture and colour. Each one has protective feet, so it won't scratch natural surfaces such as glass or wood.

- · Set of four marble coasters
- · Solid forest-green marble
- · Handmade in India
- · Inspired by 180 House