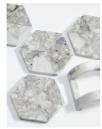

### Product details

Referencing the marble found throughout 180 House, our Clyde coasters are cut to a hexagonal shape and crafted from individual marble sections that are pieced together by hand. Housed in a sculptural marble stand, the delicate veining in the stone makes each one original and a true statement for any coffee table.

- · Set of four marble coasters in holder
- · Hexagon shape
- · Made by hand
- · Matching cheeseboard available separately
- · Inspired by 180 House