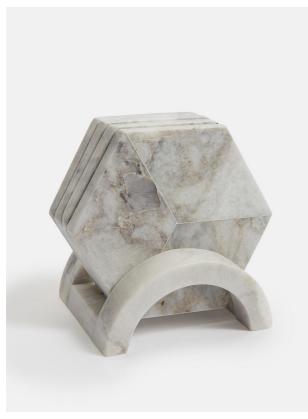

### Product details

Referencing the marble found throughout 180 House, our Clyde coasters are cut to a hexagonal shape and crafted from individual marble sections that are pieced together by hand. Housed in a sculptural marble stand, the delicate veining in the stone makes each one original and a true statement for any coffee table.

- · Set of four marble coasters in holder
- · Hexagon shape
- · Made by hand
- · Matching cheeseboard available separately
- · Inspired by 180 House

#### **Dimensions**

Product dimensions: H1 x W10.8 x D9.4cm / H0.4  $\times$ 

W4.3 x D3.7"

Product weight: 1kg / 2.2lbs