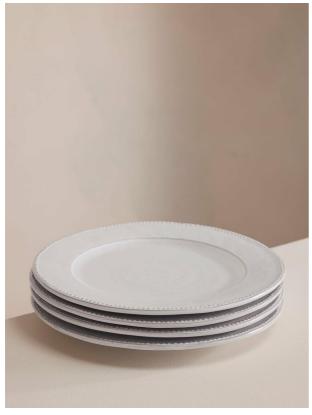

# Hillcrest Dinner Plate, White, Set Of Four

£150 Regular

£128 Membership

### Product details

Crafted from robust Tuscan stoneware, our Hillcrest range is handmade in Italy by skilled craftspeople who have been producing ceramics in a village outside Florence for 40 years. Drawing on the rustic interiors at Soho Farmhouse, each piece is glazed and embellished by hand, with the individual marks of the maker adding charm and character.

- · Set of four stoneware dinner plates
- · Rustic, organic shape
- · Handcrafted in Italy
- · Hand-applied glaze makes each piece unique
- · Decorative dot motif around rim
- · Inspired by Soho Farmhouse