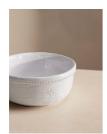

# Hillcrest Cereal Bowl, White, Set Of Four

£125 Regular

£106 Membership

## Product details

Crafted from robust Tuscan stoneware, our Hillcrest range is handmade in Italy by skilled craftspeople who have been producing ceramics in a village outside Florence for 40 years. Drawing on the rustic interiors at Soho Farmhouse, each piece is glazed and embellished by hand, with the individual marks of the maker adding charm and character.

- · Set of four stoneware cereal bowls
- · Rustic, organic shape
- · Handcrafted in Italy
- · Hand-applied glaze makes each piece unique
- · Decorative dot motif around rim
- · Inspired by Soho Farmhouse