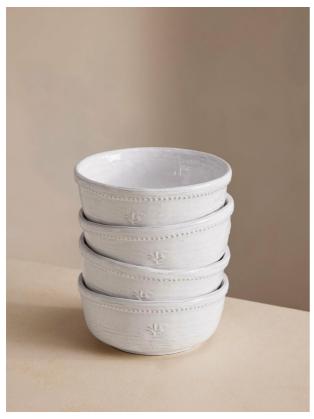

# Hillcrest Cereal Bowl, White, Set Of Four

£125 Regular

£106 Membership

## Product details

Crafted from robust Tuscan stoneware, our Hillcrest range is handmade in Italy by skilled craftspeople who have been producing ceramics in a village outside Florence for 40 years. Drawing on the rustic interiors at Soho Farmhouse, each piece is glazed and embellished by hand, with the individual marks of the maker adding charm and character.

- · Set of four stoneware cereal bowls
- · Rustic, organic shape
- · Handcrafted in Italy
- · Hand-applied glaze makes each piece unique
- · Decorative dot motif around rim
- · Inspired by Soho Farmhouse