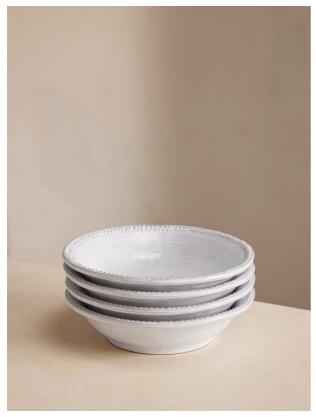

# Product details

Crafted from robust Tuscan stoneware, our Hillcrest range is handmade in Italy by skilled craftspeople who have been producing ceramics in a village outside Florence for 40 years. Drawing on the rustic interiors at Soho Farmhouse, each piece is glazed and embellished by hand, with the individual marks of the maker adding charm and character.

- · Set of four stoneware pasta bowls
- · Rustic, organic shape
- · Handcrafted in Italy
- · Hand-applied glaze makes each piece unique
- · Decorative leaf motif around rim
- · Inspired by Soho Farmhouse

#### **Dimensions**

Product dimensions: H5 x W22 x D22cm / H2 x W8.7 x D8.7"

Product weight: 0.4kg / 0.9lbs

Packaged or boxed dimensions: H59 x W26.5 x D26.5cm / H23.2 x W10.4 x D10.4"

Packaged or boxed weight: 8.6kg / 19lbs