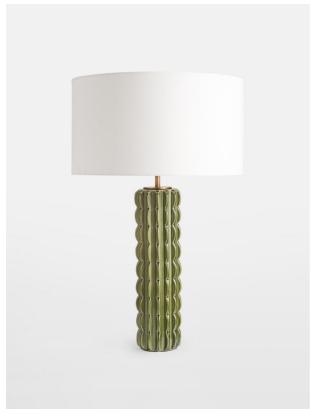

# Finn Table Lamp, Green

£175 Regular

£149 Membership

### Product details

Enhance small spaces with the Finn table lamp, formed from durable ceramic and finished with a unique glaze. Characterised by an undulating and textured exterior, we suggest using it to breathe an air of colour into reading nooks or bedrooms.

- · Table lamp
- · Ceramic base
- · Natural linen shade
- $\cdot \ \mathsf{Hand}\text{-}\mathsf{applied} \ \mathsf{glaze}$
- · Antique brass finish
- · Inspired by 180 House and White City House