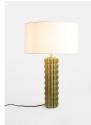

### Product details

Enhance small spaces with the Finn table lamp, formed from durable ceramic and finished with a unique glaze. Characterised by an undulating and textured exterior, we suggest using it to breathe an air of colour into reading nooks or bedrooms.

- · Table lamp
- · Ceramic base
- · Natural linen shade
- $\cdot \ \mathsf{Hand}\text{-}\mathsf{applied} \ \mathsf{glaze}$
- · Antique brass finish
- · Inspired by 180 House and White City House