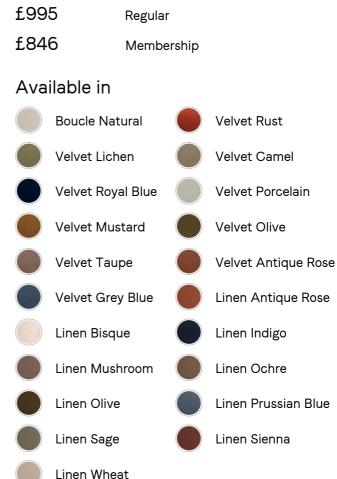

## SOHO HOME











## Product details

The eighth floor at White City House forms the inspiration for the Vivienne ottoman, cut from textured boucle fabric with cylindrical legs. Coordinate with other pieces in the Vivienne collection for the full effect, or stand it alone as an alternative seating spot.

- $\cdot$  Textured boucle ottoman
- Cylindrical legs
- $\cdot$  Inspired by White City House

## Dimensions

Product dimensions: H49.5 x W97.8 x D90.2cm / H19.5 x W38.5 x D35.5"

Product weight: 30.5kg / 67.2lbs

/products/vivienne-ottoman/74541020 - SKU: 74541020 D94.6cm / H21.7 x W40.2 x D37.2"

Packaged or boxed weight: 39kg / 86lbs

## Details

Assembly required: No Care instructions: Professional Upholstery Cleaning only Composition: 54% Polyester 46% Acrylic Fabric: Boucle Filling: Foam, Feather Do