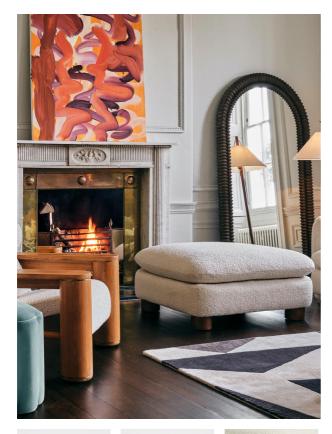

## Product details

The eighth floor at White City House forms the inspiration for the Vivienne ottoman, cut from textured boucle fabric with cylindrical legs. Coordinate with other pieces in the Vivienne collection for the full effect, or stand it alone as an alternative seating spot.

- $\cdot$  Textured boucle ottoman
- Cylindrical legs
- $\cdot$  Inspired by White City House