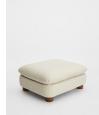

## Product details

The eighth floor at White City House forms the inspiration for the Vivienne ottoman, cut from textured boucle fabric with cylindrical legs. Coordinate with other pieces in the Vivienne collection for the full effect, or stand it alone as an alternative seating spot.

- $\cdot$  Textured boucle ottoman
- Cylindrical legs
- $\cdot$  Inspired by White City House

## Dimensions

Product dimensions: H49.5 x W97.8 x D90.2cm / H19.5 x W38.5 x D35.5"

Product weight: 30.5kg / 67.2lbs

/products/vivienne-ottoman/74541020 - SKU: 74541020 D94.6cm / H21.7 x W40.2 x D37.2"

Packaged or boxed weight: 39kg / 86lbs