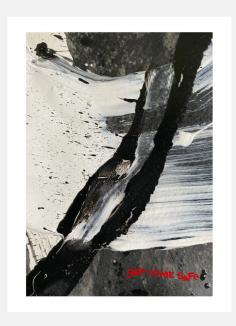

# 'get Home Safe' By Reggie Black

£395 Regular

£336 Membership

### Product details

Part of our new Soho Editions, this limited-edition print was created by Soho House Art Prize 2020 runner-up, Reggie Black. 'Get Home Safe' underlines the precarious nature of safety, travel, and the uncertainty of getting home. Based in Maryland, Black uses text to navigate trauma, alongside personal and collective fear to inspire with defiant hope and optimism.

- · Soho House Art Prize runner-up 2020, Reggie Black
- · Digital archival print on Somerset Satin Enhanced 330gsm paper
- · One colour and varnish screen print overlays
- · Edition of 40
- · Print only
- · H48cm x W36cm