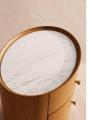

#### **Product details**

This vintage-style bedside table is inspired by Soho House Amsterdam. Crafted from a unique combination of Carrara polished marble and solid oak, the table is designed with a rounded form and two gold-tone handles. Fill it with novels, pens, and reading glasses.

- Two-door cabinet
- Solid oak frame
- · Carrara marble
- Gold-tone handles
- · Marble sourced from Italy
- Inspired by Soho House Amsterdam