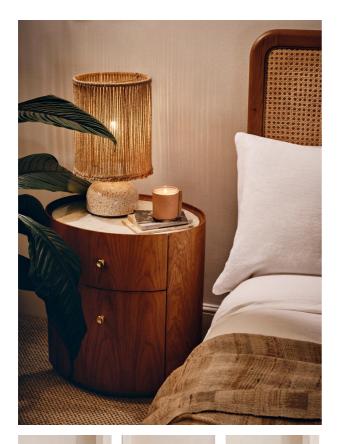

#### **Product details**

This vintage-style bedside table is inspired by Soho House Amsterdam. Crafted from a unique combination of Carrara polished marble and solid oak, the table is designed with a rounded form and two gold-tone handles. Fill it with novels, pens, and reading glasses.

- Two-door cabinet
- Solid oak frame
- · Carrara marble
- Gold-tone handles
- · Marble sourced from Italy
- Inspired by Soho House Amsterdam