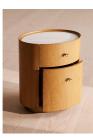

#### **Product details**

This vintage-style bedside table is inspired by Soho House Amsterdam. Crafted from a unique combination of Carrara polished marble and solid oak, the table is designed with a rounded form and two gold-tone handles. Fill it with novels, pens, and reading glasses.

- Two-door cabinet
- Solid oak frame
- · Carrara marble
- Gold-tone handles
- · Marble sourced from Italy
- Inspired by Soho House Amsterdam