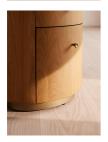

#### **Product details**

This vintage-style bedside table is inspired by Soho House Amsterdam. Crafted from a unique combination of Carrara polished marble and solid oak, the table is designed with a rounded form and two gold-tone handles. Fill it with novels, pens, and reading glasses.

- Two-door cabinet
- Solid oak frame
- · Carrara marble
- Gold-tone handles
- · Marble sourced from Italy
- Inspired by Soho House Amsterdam