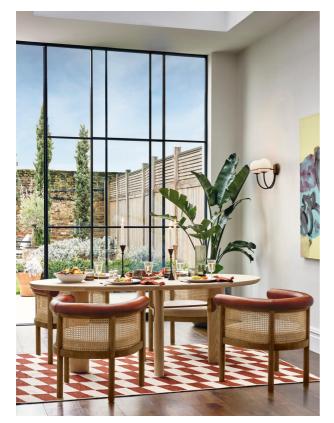

### Product details

Inspired by Soho Roc House, the Celena dining table is cut with an oval shape in bleached oak for a natural finish. Edges are rounded and smoothed, while the gold-tone brass frame injects a contempory accent, making it a versatile piece for all dining room styles.

- Bleached oak
- · Gold-tone brass frame
- $\cdot$  Oval design
- Smooth edges
- $\cdot\,$  Seats four to six people
- Inspired by Soho Roc House