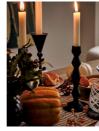

#### Product details

Forged in cast iron, our Gigi candleholders are inspired by the natural tones and textures seen throughout Soho House Barcelona. Designed to bring an old-world feel to dinner settings, they can be displayed alone, or paired with our Jenton candleholders for a relaxed approach to table arranging.

- · Small Gigi candleholders
- · Set of two
- · Handmade in cast iron
- · Inspired by Soho House Barcelona