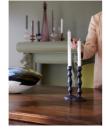

#### Product details

Forged in cast iron, our Gigi candleholders are inspired by the natural tones and textures seen throughout Soho House Barcelona. Designed to bring an old-world feel to dinner settings, they can be displayed alone, or paired with our Jenton candleholders for a relaxed approach to table arranging.

- · Small Gigi candleholders
- · Set of two
- · Handmade in cast iron
- · Inspired by Soho House Barcelona

## **Dimensions**

Product dimensions: H20 x W9 x D9cm / H8 x W3.5 x D3.5"

Product weight: 0.9kg / 2lbs