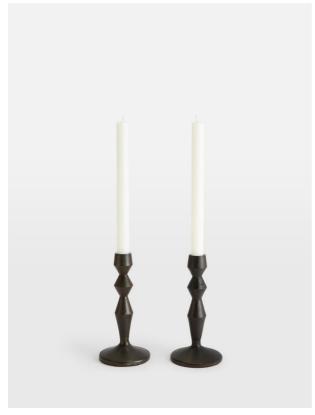

# Gigi Forged Metal Small Candleholder, Set Of Two

£65 Regular

£52 Membership

#### Product details

Forged in cast iron, our Gigi candleholders are inspired by the natural tones and textures seen throughout Soho House Barcelona. Designed to bring an old-world feel to dinner settings, they can be displayed alone, or paired with our Jenton candleholders for a relaxed approach to table arranging.

- · Small Gigi candleholders
- · Set of two
- · Handmade in cast iron
- · Inspired by Soho House Barcelona

## **Dimensions**

Product dimensions: H20 x W9 x D9cm / H8 x W3.5 x D3.5"

Product weight: 0.9kg / 2lbs