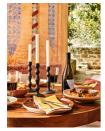

#### Product details

Forged in cast iron, our Gigi candleholders are inspired by the natural tones and textures seen throughout Soho House Barcelona. Designed to bring an old-world feel to dinner settings, they can be displayed alone, or paired with our Jenton candleholders for a relaxed approach to table arranging.

- · Small Gigi candleholders
- · Set of two
- · Handmade in cast iron
- · Inspired by Soho House Barcelona