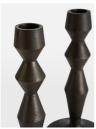

#### Product details

Forged in cast iron, our Gigi candleholders are inspired by the natural tones and textures seen throughout Soho House Barcelona. Designed to bring an old-world feel to dinner settings, they can be displayed alone, or paired with our Jenton candleholders for a relaxed approach to table arranging.

- · Small Gigi candleholders
- · Set of two
- · Handmade in cast iron
- · Inspired by Soho House Barcelona