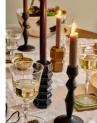

#### Product details

Forged in cast iron, our Gigi candleholders are inspired by the natural tones and textures seen throughout Soho House Barcelona. Designed to bring an old-world feel to dinner settings, they can be displayed alone, or paired with our Jenton candleholders for a relaxed approach to table arranging.

- · Small Gigi candleholders
- · Set of two
- · Handmade in cast iron
- · Inspired by Soho House Barcelona