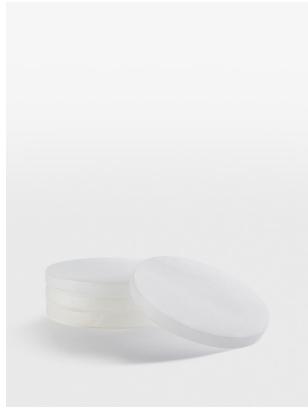

## Product details

The Hanson coaster set includes four round coasters made from the mineral rock, alabaster stone. Each one resembles the contemporary textures seen throughout our Hong Kong House, based in Sheung Wan. Use yours to enhance a glass or wooden coffee table.

- · Hanson coaster set
- · Made from alabaster stone
- · Round shape
- · Variations in the stone make each piece unique
- · Inspired by Soho House Hong Kong

### **Dimensions**

Product dimensions: H10 x W10 x D1cm / H3.9 x W3.9 x D0.4"

Product weight: 0.785kg / 1.7lbs