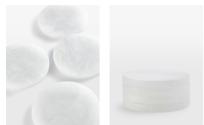

## Product details

The Hanson coaster set includes four round coasters made from the mineral rock, alabaster stone. Each one resembles the contemporary textures seen throughout our Hong Kong House, based in Sheung Wan. Use yours to enhance a glass or wooden coffee table.

- · Hanson coaster set
- · Made from alabaster stone
- · Round shape
- · Variations in the stone make each piece unique
- · Inspired by Soho House Hong Kong

### **Dimensions**

Product dimensions: H10 x W10 x D1cm / H3.9 x W3.9 x D0.4"

Product weight: 0.785kg / 1.7lbs