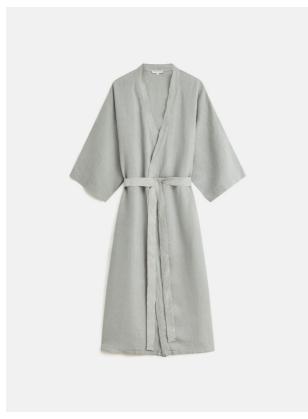

# Eloise Linen Oversized Robe, Sage

£160 Regular

£136 Membership

### Product details

Our Eloise oversized linen robe is woven and handmade in Portugal from soft linen. It has a slouchy, oversized fit, large pockets and balloon-style sleeves. Pair with the matching short pyjama set to make rest a priority.

- · Women's pure linen sage robe
- · 100% linen
- · Oversized for a comfortable fit
- · Tie waist
- · Large pockets
- · Pair with the matching pyjamas
- · Available in Oatmeal
- · Made in Portugal