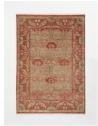

#### Product details

The decorative flowers and fine-art elements in this rug nod to the Arts and Crafts movement and the vintage pieces found in Babington House. Hand-knotted in India by skilled artisans, the Catherine rug features a cotton ground and soft, wool pile to ensure comfort underfoot. Warm, rich tones breathe colour and life into all living areas, bedrooms, and offices.

- · Hand-knotted runner
- · Red, orange and olive tones
- · Wool pile with cotton ground
- · Sheared pile for soft finish
- · Washed for natural softness and lustre
- · Crafted in India using a Gabbeh dyeing technique
- · Available in five sizes and two runners
- · Comes in two colours
- · Inspired by the textiles found in Babington House

#### **Details**

Rug style: Classic

Technique: Hand Knotted