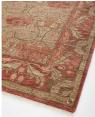

#### Product details

The decorative flowers and fine-art elements in this rug nod to the Arts and Crafts movement and the vintage pieces found in Babington House. Hand-knotted in India by skilled artisans, the Catherine rug features a cotton ground and soft, wool pile to ensure comfort underfoot. Warm, rich tones breathe colour and life into all living areas, bedrooms, and offices.

- · Hand-knotted runner
- · Red, orange and olive tones
- · Wool pile with cotton ground
- · Sheared pile for soft finish
- · Washed for natural softness and lustre
- · Crafted in India using a Gabbeh dyeing technique
- · Available in five sizes and two runners
- · Comes in two colours
- · Inspired by the textiles found in Babington House

#### **Details**

Rug style: Classic

Technique: Hand Knotted