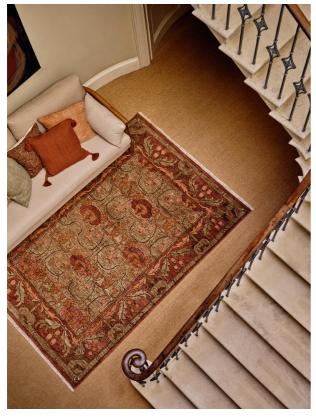

#### Product details

The decorative flowers and fine-art elements in this rug nod to the Arts and Crafts movement and the vintage pieces found in Babington House. Hand-knotted in India by skilled artisans, the Catherine rug features a cotton ground and soft, wool pile to ensure comfort underfoot. Warm, rich tones breathe colour and life into all living areas, bedrooms, and offices.

- · Hand-knotted runner
- · Red, orange and olive tones
- · Wool pile with cotton ground
- · Sheared pile for soft finish
- · Washed for natural softness and lustre
- · Crafted in India using a Gabbeh dyeing technique
- · Available in five sizes and two runners
- · Comes in two colours
- · Inspired by the textiles found in Babington House

#### **Dimensions**

Product dimensions: H240 x W170 x D3cm / H7'10" x

W5'6" x D1"

Product weight: 30kg / 66.1lbs

Packaged or boxed dimensions: H170 x W16 x D16cm /

H66.9 x W6.3 x D6.3"

Packaged or boxed weight: 9.12kg / 20.1lbs

#### **Details**

Rug style: Classic

Technique: Hand Knotted