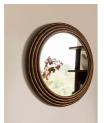

#### Product details

Characterised by a layered wooden rim, the Aiden mirror is made from lacquered poplar wood to create a rich, mid-tone burl effect. Brass detailing enhances the warmth of the wood and resembles the statement mirrors seen in Soho House Tel Aviv, Jaffa.

- · Layered round mirror
- · Mid-tone burl effect
- · Crafted from lacquered poplar wood
- · Inspired by Soho House Tel Aviv, Jaffa