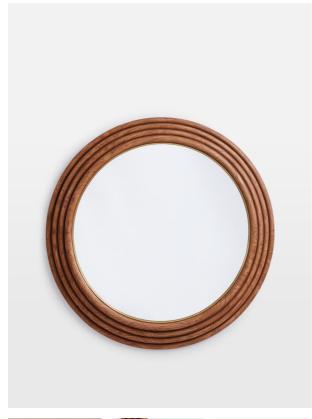

#### Product details

Characterised by a layered wooden rim, the Aiden mirror is made from lacquered poplar wood to create a rich, mid-tone burl effect. Brass detailing enhances the warmth of the wood and resembles the statement mirrors seen in Soho House Tel Aviv, Jaffa.

- · Layered round mirror
- · Mid-tone burl effect
- · Crafted from lacquered poplar wood
- · Inspired by Soho House Tel Aviv, Jaffa