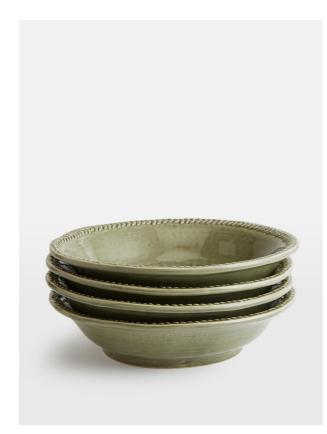

# Hillcrest Pasta Bowl, Green, Set Of Four

Membership

- f.50 Regular
- f.40

#### **Product details**

Crafted from robust Tuscan stoneware, the latest additions to our signature Hillcrest range are washed in a green glaze and handmade by skilled Italian artisans who have been producing ceramics in a village outside Florence for 40 years. Drawing on the rustic interiors at Soho Farmhouse, each piece is embellished by hand, with the individual marks of the maker adding charm and character.

- · Set of four stoneware pasta bowls
- · Rustic, organic shape
- Handcrafted in Italy
- · Hand-applied glaze makes each piece unique
- · Decorative dot motif around rim
- Extension of our classic white Hillcrest
- range
- · Available in White and Grey
- Inspired by Soho Farmhouse