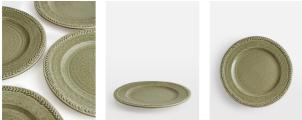

# Hillcrest Side Plate, Green, Set Of Four

- f.50 Regular
- f.40

### **Product details**

Crafted from robust Tuscan stoneware, the latest additions to our signature Hillcrest range are washed in a green glaze and handmade by skilled Italian artisans who have been producing ceramics in a village outside Florence for 40 years. Drawing on the rustic interiors at Soho Farmhouse, each piece is embellished by hand, with the individual marks of the maker adding charm and character.

- · Set of four side plates
- · Rustic, organic shape
- Handcrafted in Italy
- · Hand-applied glaze makes each piece unique
- · Decorative dot motif around rim
- Extension of our classic white Hillcrest
- range
- · Available in White and Grey
- Inspired by Soho Farmhouse