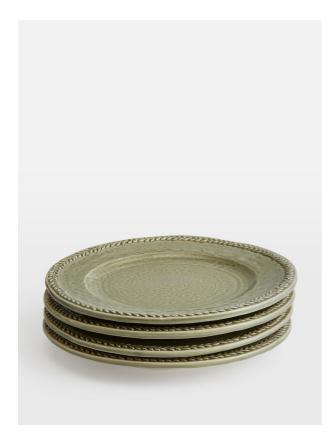

# Hillcrest Side Plate, Green, Set Of Four

- f.50 Regular
- f.40

### **Product details**

Crafted from robust Tuscan stoneware, the latest additions to our signature Hillcrest range are washed in a green glaze and handmade by skilled Italian artisans who have been producing ceramics in a village outside Florence for 40 years. Drawing on the rustic interiors at Soho Farmhouse, each piece is embellished by hand, with the individual marks of the maker adding charm and character.

- · Set of four side plates
- · Rustic, organic shape
- Handcrafted in Italy
- · Hand-applied glaze makes each piece unique
- · Decorative dot motif around rim
- Extension of our classic white Hillcrest
- range
- · Available in White and Grey
- Inspired by Soho Farmhouse