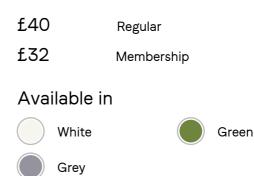

- $\cdot\,$  Set of four stoneware cereal bowls
- Rustic, organic shape
- $\cdot\,$  Handcrafted in Italy
- · Hand-applied glaze makes each piece unique
- · Decorative dot motif around rim
- Extension of our classic white Hillcrest range
  - inge Alse sossilet
- $\cdot\,$  Also available in White and Green
- Inspired by Soho Farmhouse