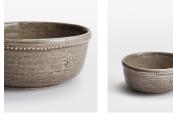

# Hillcrest Cereal Bowl, Grey, Set Of Four

#### Product details

Crafted from robust Tuscan stoneware, the latest additions to our signature Hillcrest range are washed in a grey glaze and handmade by skilled Italian artisans who have been producing ceramics in a village outside Florence for 40 years. Drawing on the rustic interiors at Soho Farmhouse, each piece is embellished by hand, with the individual marks of the maker adding charm and character.

- $\cdot\,$  Set of four stoneware cereal bowls
- Rustic, organic shape
- $\cdot\,$  Handcrafted in Italy
- · Hand-applied glaze makes each piece unique
- · Decorative dot motif around rim
- Extension of our classic white Hillcrest range
  - inge Alse sossilet
- $\cdot\,$  Also available in White and Green
- Inspired by Soho Farmhouse