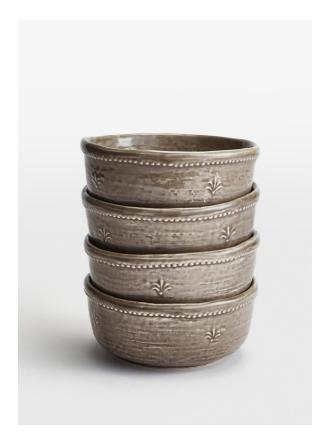

# Hillcrest Cereal Bowl, Grey, Set Of Four

#### Product details

Crafted from robust Tuscan stoneware, the latest additions to our signature Hillcrest range are washed in a grey glaze and handmade by skilled Italian artisans who have been producing ceramics in a village outside Florence for 40 years. Drawing on the rustic interiors at Soho Farmhouse, each piece is embellished by hand, with the individual marks of the maker adding charm and character.

- $\cdot\,$  Set of four stoneware cereal bowls
- Rustic, organic shape
- $\cdot\,$  Handcrafted in Italy
- · Hand-applied glaze makes each piece unique
- · Decorative dot motif around rim
- Extension of our classic white Hillcrest range
  - inge Alse sossilet
- $\cdot\,$  Also available in White and Green
- Inspired by Soho Farmhouse