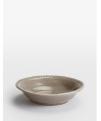

# Hillcrest Pasta Bowl, Grey, Set Of Four

£50 Regular

£40 Membership

#### Product details

Crafted from robust Tuscan stoneware, the latest additions to our signature Hillcrest range are washed in a grey glaze and handmade by skilled Italian artisans who have been producing ceramics in a village outside Florence for 40 years. Drawing on the rustic interiors at Soho Farmhouse, each piece is embellished by hand, with the individual marks of the maker adding charm and character.

- · Set of four stoneware pasta bowls
- · Rustic, organic shape
- · Handcrafted in Italy
- · Hand-applied glaze makes each piece unique
- · Decorative dot motif around rim
- Extension of our classic white Hillcrest range
- · Available in White and Green
- · Inspired by Soho Farmhouse