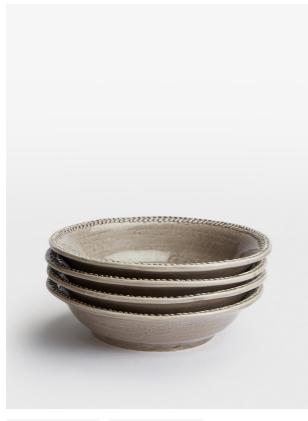

# Hillcrest Pasta Bowl, Grey, Set Of Four

£50 Regular

£40 Membership

#### Product details

Crafted from robust Tuscan stoneware, the latest additions to our signature Hillcrest range are washed in a grey glaze and handmade by skilled Italian artisans who have been producing ceramics in a village outside Florence for 40 years. Drawing on the rustic interiors at Soho Farmhouse, each piece is embellished by hand, with the individual marks of the maker adding charm and character.

- · Set of four stoneware pasta bowls
- · Rustic, organic shape
- · Handcrafted in Italy
- · Hand-applied glaze makes each piece unique
- · Decorative dot motif around rim
- Extension of our classic white Hillcrest range
- · Available in White and Green
- · Inspired by Soho Farmhouse