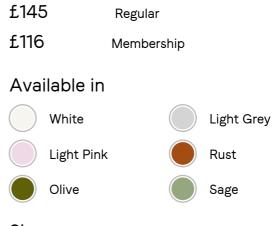

# SOHO HOME



# Luna Linen Duvet Cover, Olive, Double/full



#### Sizes

King, Double, Emperor, Super King

### Product details

The Luna double/ full duvet cover is crafted from 100% natural flax-fibre linen grown in Europe and woven just outside of Porto. Once individually cut and sewn, each piece goes through a laundry process, which involves dyeing and stonewashing the linen to create a soft, unique and relaxed drape. Our Luna range is breathable and durable, making it ideal for a great night's sleep.

Please note, the linen fibres will contract after washing, and relax and stretch post ironing.

- $\cdot\,$  100% flax-fibre linen double/full duvet cover
- · Linen is grown in Europe
- Woven in Portugal
- $\cdot\,$  Breathable and durable
- $\cdot\,$  Iron linen after washing to maintain its shape

#### Dimensions

Product dimensions: H200 x W2