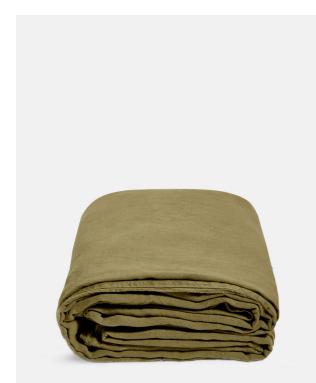

# Luna Linen Duvet Cover, Olive, Double/full

### Product details

The Luna double/ full duvet cover is crafted from 100% natural flax-fibre linen grown in Europe and woven just outside of Porto. Once individually cut and sewn, each piece goes through a laundry process, which involves dyeing and stonewashing the linen to create a soft, unique and relaxed drape. Our Luna range is breathable and durable, making it ideal for a great night's sleep.

Please note, the linen fibres will contract after washing, and relax and stretch post ironing.

- $\cdot\,$  100% flax-fibre linen double/full duvet cover
- · Linen is grown in Europe
- Woven in Portugal
- $\cdot\,$  Breathable and durable
- $\cdot\,$  Iron linen after washing to maintain its shape