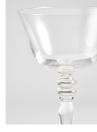

#### Product details

With an elegant flared rim and slender stem, the Newington Champagne coupes showcase our modern take on traditional glassware. Lay them out on a decorative table setting to reference the glassware used in the Main Barn at Soho Farmhouse.

- · Set of four Champagne coupes
- · Flared rim
- · Slender stem
- · Inspired by Soho Farmhouse