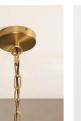

### Details

Assembly required: Yes, specialist Bulb required: 5 / E27 / 9W Maximum Bulb(s) included: No Care instructions: Clean with a soft dry cloth only. Do not use polishing agents, harsh chemicals or abrasive cleaners as they may damage the finish. Always switch off the electricity supply before cleaning. Ceiling rose diameter: 5cm Dimmable: Yes, please consult a qualified Electrician required: Yes Height adjustable: Yes Maximum height: 175cm Minimum height: 98cm Voltage: 220-240V