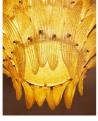

## Product details

We created the Treviso chandeliers to reference the standout lighting styles seen at Soho House Bangkok. Handmade from pressed sugar glass, the chandelier has a three-tier chevron construction, with amber petal-like segments that open outwards from an antique brass frame.

- Handmade amber sugar glass
- Petal-like segments
- $\cdot$  Three tiers
- · Antique brass finish metal frame
- · As seen in Soho House Bangkok