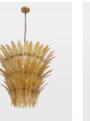

## Product details

We created the Treviso chandeliers to reference the standout lighting styles seen at Soho House Bangkok. Handmade from pressed sugar glass, the chandelier has a three-tier chevron construction, with amber petal-like segments that open outwards from an antique brass frame.

- Handmade amber sugar glass
- Petal-like segments
- $\cdot$  Three tiers
- · Antique brass finish metal frame
- · As seen in Soho House Bangkok