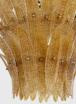

## Product details

We created the Treviso chandeliers to reference the standout lighting styles seen at Soho House Bangkok. Handmade from pressed sugar glass, the chandelier has a three-tier chevron construction, with amber petal-like segments that open outwards from an antique brass frame.

- Handmade amber sugar glass
- Petal-like segments
- $\cdot$  Three tiers
- · Antique brass finish metal frame
- · As seen in Soho House Bangkok