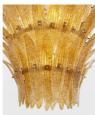

## Product details

We created the Treviso chandeliers to reference the standout lighting styles seen at Soho House Bangkok. Handmade from pressed sugar glass, the chandelier has a three-tier chevron construction, with amber petal-like segments that open outwards from an antique brass frame.

- Handmade amber sugar glass
- Petal-like segments
- $\cdot$  Three tiers
- · Antique brass finish metal frame
- · As seen in Soho House Bangkok