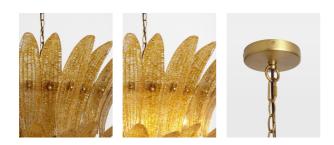

## Product details

We created the Treviso chandeliers to reference the standout lighting styles seen at Soho House Bangkok. Handmade from pressed sugar glass, the chandelier has a three-tier chevron construction, with amber petal-like segments that open outwards from an antique brass frame.

- Handmade amber sugar glass
- Petal-like segments
- $\cdot$  Three tiers
- · Antique brass finish metal frame
- · As seen in Soho House Bangkok