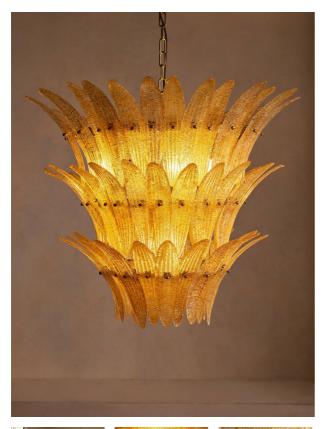

# Treviso Chandelier

| £2,500 | Regular    |
|--------|------------|
| £2,125 | Membership |

## Product details

We created the Treviso chandeliers to reference the standout lighting styles seen at Soho House Bangkok. Handmade from pressed sugar glass, the chandelier has a three-tier chevron construction, with amber petal-like segments that open outwards from an antique brass frame.

- Handmade amber sugar glass
- Petal-like segments
- $\cdot$  Three tiers
- · Antique brass finish metal frame
- · As seen in Soho House Bangkok