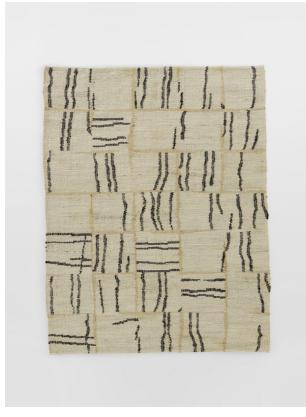

#### **Product details**

The Mallaig rug is crafted from a combination of jute and cotton to echo the natural, coastal surroundings at Soho Roc House. Constructed into a hard-wearing flatwoven style, the rug features abstract mark-making lines in a grid formation for a contemporary touch.

- · Flatwoven rug
- · Jute and cotton fabric
- · Designed in-house
- · Abstract linear grid design
- · Inspired by Soho Roc House

Composition: 78% Jute, 22% Cotton

Construction: Flatweave Fabric: Jute, Cotton Handmade: Yes Pile: Jute/Cotton Rug style: Geometric Technique: Flatweave