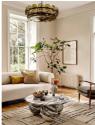

#### **Product details**

The Mallaig rug is crafted from a combination of jute and cotton to echo the natural, coastal surroundings at Soho Roc House. Constructed into a hard-wearing flatwoven style, the rug features abstract mark-making lines in a grid formation for a contemporary touch.