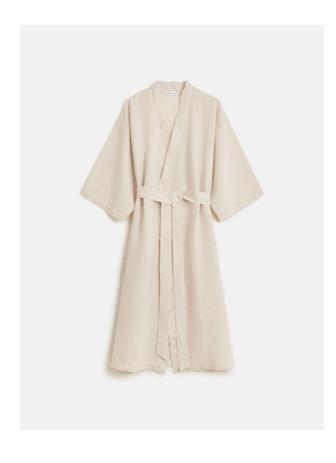

# Eloise Linen Oversized Robe, Oatmeal

£160 Regular

£136 Membership

#### Product details

Our Eloise oversized linen robe is woven and handmade in Portugal from soft linen. It has a slouchy, oversized fit, large pockets and balloon-style sleeves. Pair with the matching short pyjama set to make rest a priority.

- · Women's pure linen sage robe
- · 100% linen
- · Oversized for a comfortable fit
- · Tie waist
- · Large pockets
- · Pair with the matching pyjamas
- · Available in Sage
- · Made in Portugal