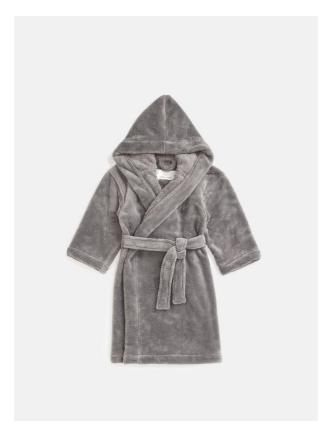

# Children's House Robe, Grey, 2 - 5 Years

£45 Regular

£38 Membership

# Product details

- · Fluffy hooded robe with attached belt
- · Embroidered Soho House logo on chest
- · Super soft, fluffy and durable spun fabric
- · Used in the cabins at Soho Farmhouse