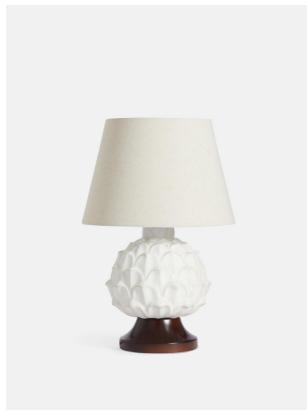

# Artichoke Table Lamp

£195 Regular

£166 Membership

### Product details

Our ceramic artichoke lamp is a signature design from Soho House Berlin. It's ideal as a bedside table lamp or as a decorative piece on a side table or console in a living room.

- · Table lamp with ceramic artichoke shaped base
- · Natural coloured fabric tapered shade
- · Dark stained wooden base
- $\cdot$  Multiples of them used around the bar on the 8th floor at Soho House Berlin

### **Dimensions**

Product dimensions: H43.5 x W64.5 x D29cm / H17.1 x W25.4 x D11.4"

Product weight: 5kg / 11lbs

Packaged or boxed dimensions: H72 x W33 x D33cm /

H28.3 x W13 x D13"

Packaged or boxed weight: 6kg / 13.2lbs

#### **Details**

Material: Ceramic

Bulb Required: E14 / 40W Maximum

Number of bulbs: 1

Care Instructions: Clean with a soft dry cloth only. Do not use polishing agents, harsh chemicals or abrasive cleaners as they may damage the finish. Always switch off the electricity supply