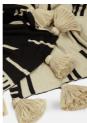

# Ezra Throw, 210 X 275cm

£210 Regular

£179 Membership

#### Product details

- · Cotton throw in oatmeal and black
- · Reversible design
- · Finished with oatmeal pompom tassels
- · Perfect size for the end of a bed