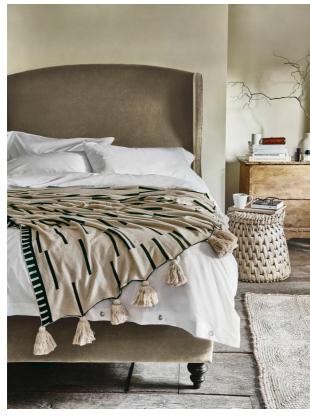

# Ezra Throw, 210 X 275cm

£210 Regular

£179 Membership

#### Product details

- · Cotton throw in oatmeal and black
- · Reversible design
- · Finished with oatmeal pompom tassels
- · Perfect size for the end of a bed