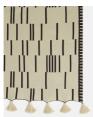

# Ezra Throw, 210 X 275cm

£210 Regular

£179 Membership

#### Product details

- · Cotton throw in oatmeal and black
- · Reversible design
- · Finished with oatmeal pompom tassels
- · Perfect size for the end of a bed