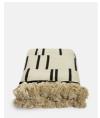

# Ezra Throw, 210 X 275cm

£210 Regular

£179 Membership

#### Product details

- · Cotton throw in oatmeal and black
- · Reversible design
- · Finished with oatmeal pompom tassels
- · Perfect size for the end of a bed