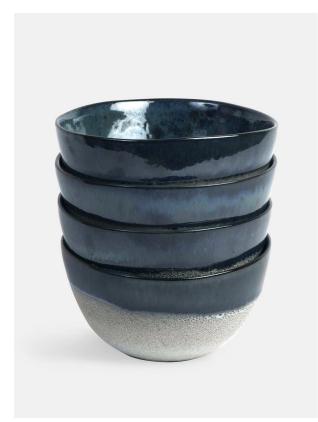

# Nero Cereal Bowl, Blue, Set Of Four

£65 Regular

£55 Membership

### Product details

Crafted in Portugal from durable stoneware, our Nero range is inspired by the natural textures and interiors at Soho House Barcelona. Glossy and matte reactive glazes create unique tonal variations and speckles that mimic the shadows of light on the Mediterranean Sea.

- · Durable stoneware bowls
- · Matte speckle glaze outside
- · Reactive peacock blue gloss glaze inside
- · Microwave and dishwasher safe
- · Crafted in Portugal
- · Inspired by Soho House Barcelona Please note, this product is hand finished and size may vary slightly.