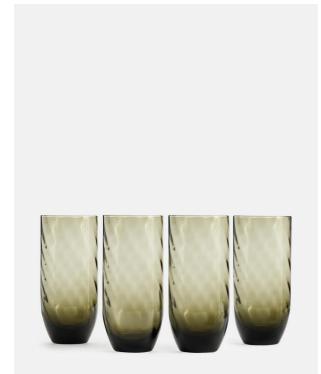

# Rosendale Highball, Smoke, Set Of Four

- £30 Regular
- £24

#### Product details

Designed for DUMBO House and named after the Brooklyn Bridge towers, our Rosendale range is made from smoke coloured glass with a spiral pattern. Each glass is hand blown, which means it has unique variations in colour and form.

- $\cdot$  Set of four highball glasses
- Smoke coloured glass
- $\cdot\,$  Hand blown with a spiral pattern
- $\cdot\,$  Ideal for long drinks like mojitos and Soho Mules
- · Designed for DUMBO House