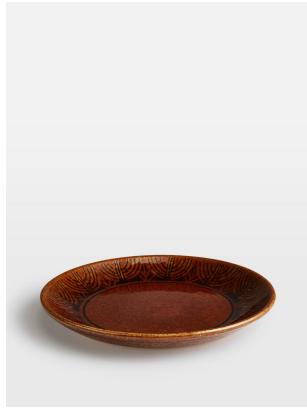

# Abbey Dinner Plate

£40 Regular

£32 Membership

### Product details

Our Abbey dinnerware collection is handcrafted at a small studio in Toki city, whch is located in the Mino valley in central Japan - a region famous for its ceramics. Each piece has been moulded from clay into a unique organic shape, which is then decorated with intricate hand-painting and hand-carving. Finished with a rust glaze, influenced by the strong earthy tones seen at White City House, these techniques are what make every single piece from the Abbey collection as distinctive as it is remarkable.

- · Abbey dinner plate
- · Handmade and hand-painted in Japan
- · Each piece is entirely unique
- · Rust glaze
- · Inspired by White City House